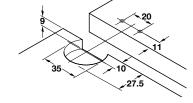

Opening angle

Finish: Cups: plastic

Arm and flange: zinc, die-cast

| Cat. No. | black, nickel-plated | 342.76.303 |
|----------|----------------------|------------|
|          | nickel-plated        | 342.76.705 |

Packing: 100 pcs.