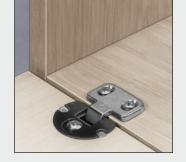

## **Flap Hinges**

All-Metal Flap Hinge, three-way adjustable and detachable. The two cups can be released and detached for added shipping and installation convenience.

Finish: zinc, die-cast

| Cat. No. | nickel-plated | 342.66.709 |
|----------|---------------|------------|
|          | brass-plated  | 342.66.503 |
|          | bronzed       | 342.66.101 |

Packing: 100 pcs.

There is a 1 mm gap between flap and shelf when the flap is lowered.

All-Metal Flap Hinge, with plastic, recessed cup and zinc die-cast screw-mounted flange. Adjustable in 3 directions.