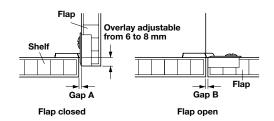

Packing: 100 pcs.

There is a 1 mm gap between flap and shelf when the flap is lowered.

All-Metal Flap Hinge, with plastic, recessed cup and zinc die-cast screw-mounted flange. Adjustable in 3 directions.