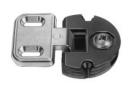

## **Flap Hinges**

All-Metal Flap Hinge, three-way adjustable and detachable. The two cups can be released and detached for added shipping and installation convenience.

Finish: zinc, die-cast

| Cat. No. | nickel-plated | 342.66.709 |
|----------|---------------|------------|
|          | brass-plated  | 342.66.503 |
|          | bronzed       | 342.66.101 |

Opening angle

Finish: Cups: plastic

Arm and flange: zinc, die-cast

| Cat. No. | black, nickel-plated | 342.76.303 |
|----------|----------------------|------------|
|          | nickel-plated        | 342.76.705 |