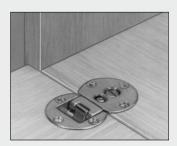

## **Flap Hinges**

All-Metal Flap Hinge, three-way adjustable and detachable. The two cups can be released and detached for added shipping and installation convenience.

Finish: zinc, die-cast

| Cat. No. | nickel-plated | 342.66.709 |
|----------|---------------|------------|
|          | brass-plated  | 342.66.503 |
|          | bronzed       | 342.66.101 |

Packing: 100 pcs.

There is a 1 mm gap between flap and shelf when the flap is lowered.

All-Metal Flap Hinge, with plastic, recessed cup and zinc die-cast screw-mounted flange. Adjustable in 3 directions.