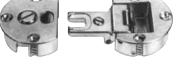

Packing: 100 pcs.

There is a 1 mm gap between flap and shelf when the flap is lowered.

All-Metal Flap Hinge, with plastic, recessed cup and zinc die-cast screw-mounted flange. Adjustable in 3 directions.

Opening angle

Finish: Cups: plastic

Arm and flange: zinc, die-cast

| Cat. No. | black, nickel-plated | 342.76.303 |
|----------|----------------------|------------|
|          | nickel-plated        | 342.76.705 |

Packing: 100 pcs.