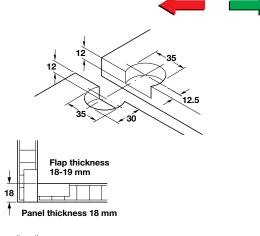

## **Flap Hinges**

All-Metal Flap Hinge, three-way adjustable and detachable. The two cups can be released and detached for added shipping and installation convenience.

Finish: zinc, die-cast

| Cat. No. | nickel-plated | 342.66.709 |
|----------|---------------|------------|
|          | brass-plated  | 342.66.503 |
|          | bronzed       | 342.66.101 |

Packing: 100 pcs.

There is a 1 mm gap between flap and shelf when the flap is lowered.

All-Metal Flap Hinge, with plastic, recessed cup and zinc die-cast screw-mounted flange. Adjustable in 3 directions.