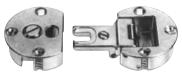

Packing: 100 pcs.

There is a 1 mm gap between flap and shelf when the flap is lowered.

All-Metal Flap Hinge, with plastic, recessed cup and zinc die-cast screw-mounted flange. Adjustable in 3 directions.

Opening angle

Finish: Cups: plastic

Arm and flange: zinc, die-cast

| Cat. No. | black, nickel-plated | 342.76.303 |
|----------|----------------------|------------|
|          | nickel-plated        | 342.76.705 |

Packing: 100 pcs.