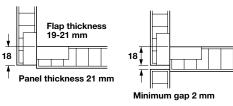

Packing: 100 pcs.

There is a 1 mm gap between flap and shelf when the flap is lowered.

All-Metal Flap Hinge, with plastic, recessed cup and zinc die-cast screw-mounted flange. Adjustable in 3 directions.

Opening angle

Finish: Cups: plastic

Arm and flange: zinc, die-cast

| Cat. No. | black, nickel-plated | 342.76.303 |
|----------|----------------------|------------|
|          | nickel-plated        | 342.76.705 |