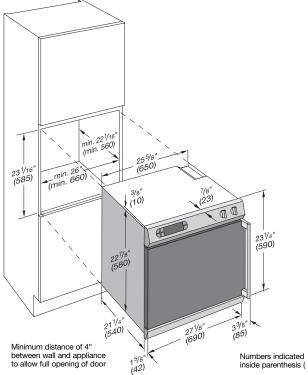

Plan a minimum distance of 2" between two ovens installed side by side when handles in the middle-or 3/4" when centered around hinged sides.

Depth of handle: 33/8".

Total rating: 4.2 kW Total Amps: 20

to allow full opening of door

inside parenthesis ( ) = mm

Single oven Gaggenau 200 Series Width 27" (70 cm)

**Right-hinged** EB 290-600 anthracite

EB 290-630 aluminum

Left-hinged EB 291-600 anthracite

EB 291-630 aluminum

220 - 240 V / 60 Hz